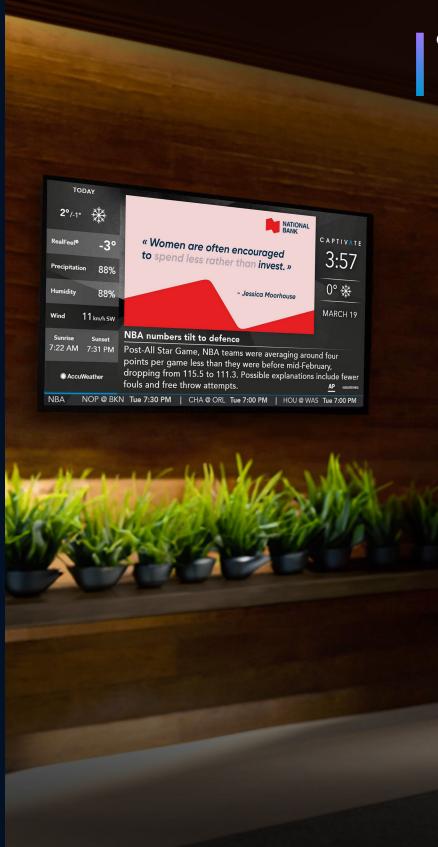

## Influence decision makers during the working daypart

Engage valuable, hard-to-reach professionals on digital displays in elevators & high-traffic areas of premier office towers to influence B2B & B2C purchase decisions. Customizable onscreen solutions and advanced targeting capabilities deliver measureable results.